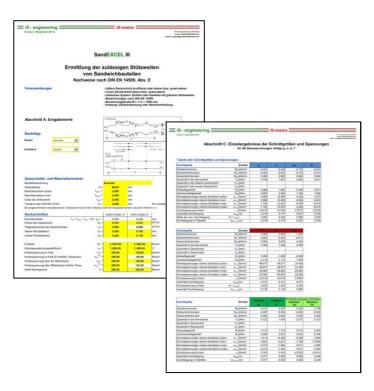

### SandExcel III:

Calculation of allowable span tables protection charge 750, - € (plus VAT)

For more information please contact: a.berner@sandwichtechnik.com

In spring 2012 there will be some new features offered in